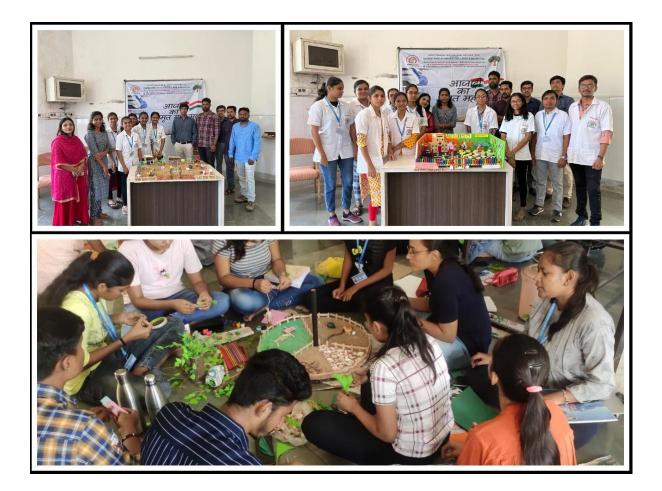

## **REPORT OF MODEL MAKING ACTIVITY**

In connection with "**Azadi Ka Amrit Mahotsav**", model making activity was organized in Shree RMD Ayurved College and Hospital, Wagahldhara, Dist-Valsad, Gujarat by Department of Dravyagunavijnana on 8-6-2022. Second professional B.A.M.S. students of the institution under the guidance of Dr. Rajesh M. Ratani, Principal and Medical Superintendent, Dr. Yogesh Desai, Associate Professor and Dr. Helly Solanki, Assistant Professor, Department of Dravygunavijnana prepared models depicting various concepts of Drvaygunavijnana namely Rasa and its classification, Hita and Ahitakara Anna, Dugdha Varga, Karya Dravya and Anti-obesity dravyas.