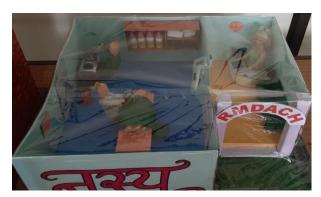

BHAV HEM KAMDHENU GIRIVIHAR TRUST Governed SHREE RMD AYURVED COLLEGE AND HOSPITAL WAGALDHARA,VALSAD, GUJARAT

#### **REPORT ON PANCHAKARMA MODELS**

Students of 4<sup>th</sup> professional BAMS (Batch 2022-2023) have prepared four models for the Department of Panchakarma on topic Shirodhara, Nasya Karma, Baspa Sweda and Vamana Karma, Exhibition of the models was done on 21-06-2022 with our Chief guest Dr. Ameeben Parikh, Consultant Ayurveda physician, Valsad and Dr. Meghaben Patel, Consultant Ayurveda physician, Surat and Dr. Rajesh M. Ratani, Principal and Medical Superintendent, Dr. Yogesh Desai, Campus Director were present on the occasion. Chief guest Dr. Ameeben Parikh and Dr. Meghaben Patel appreciated and congratulated students for their work.

## NASYA KARMA

#### **BASPA SWEDA**



## VAMANA KARMA





### **SHIRODHARA**