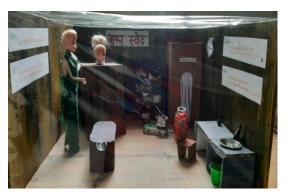

IVIHAR TRUST Governed SHREE RMD AYURVED COLLEGE AND HOSPITAL WAGALDHARA,VALSAD, GUJARAT

#### **REPORT ON PANCHAKARMA MODELS**

Students of 4<sup>th</sup> professional BAMS (Batch 2022-2023) have prepared four models for the Department of Panchakarma on topic Shirodhara, Nasya Karma, Baspa Sweda and Vamana Karma, Exhibition of the models was done on 21-06-2022 with our Chief guest Dr. Ameeben Parikh, Consultant Ayurveda physician, Valsad and Dr. Meghaben Patel, Consultant Ayurveda physician, Surat and Dr. Rajesh M. Ratani, Principal and Medical Superintendent, Dr. Yogesh Desai, Campus Director were present on the occasion. Chief guest Dr. Ameeben Parikh and Dr. Meghaben Patel appreciated and congratulated students for their work.

## NASYA KARMA

#### **BASPA SWEDA**



## VAMANA KARMA





### **SHIRODHARA**