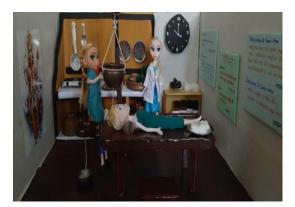

SHREE RMD AYURVED COLLEGE AND HOSPITAL WAGALDHARA,VALSAD, GUJARAT

#### **REPORT ON PANCHAKARMA MODELS**

Students of 4<sup>th</sup> professional BAMS (Batch 2022-2023) have prepared four models for the Department of Panchakarma on topic Shirodhara, Nasya Karma, Baspa Sweda and Vamana Karma, Exhibition of the models was done on 21-06-2022 with our Chief guest Dr. Ameeben Parikh, Consultant Ayurveda physician, Valsad and Dr. Meghaben Patel, Consultant Ayurveda physician, Surat and Dr. Rajesh M. Ratani, Principal and Medical Superintendent, Dr. Yogesh Desai, Campus Director were present on the occasion. Chief guest Dr. Ameeben Parikh and Dr. Meghaben Patel appreciated and congratulated students for their work.

## NASYA KARMA

#### **BASPA SWEDA**



## VAMANA KARMA





### **SHIRODHARA**