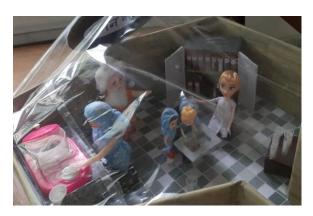

IRIVIHAR TRUST Governed SHREE RMD AYURVED COLLEGE AND HOSPITAL WAGALDHARA,VALSAD, GUJARAT

#### **REPORT ON PANCHAKARMA MODELS**

Students of 4<sup>th</sup> professional BAMS (Batch 2022-2023) have prepared four models for the Department of Panchakarma on topic Shirodhara, Nasya Karma, Baspa Sweda and Vamana Karma, Exhibition of the models was done on 21-06-2022 with our Chief guest Dr. Ameeben Parikh, Consultant Ayurveda physician, Valsad and Dr. Meghaben Patel, Consultant Ayurveda physician, Surat and Dr. Rajesh M. Ratani, Principal and Medical Superintendent, Dr. Yogesh Desai, Campus Director were present on the occasion. Chief guest Dr. Ameeben Parikh and Dr. Meghaben Patel appreciated and congratulated students for their work.

## NASYA KARMA

#### **BASPA SWEDA**



## VAMANA KARMA





### **SHIRODHARA**